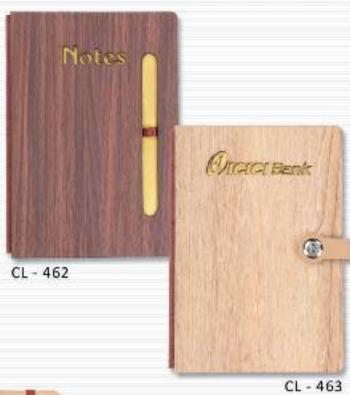

- 154





CL - 156



CL - 157



CL - 158



CL - 159







CL - 162







CL - 165









































CL - 195





17

## ART COVER DIARIES









CL - 210 H/P

















### LEATHER FOAM ITEMS





CL - 202 L/F







CL - 204 L/F



CL - 206 L/F



CL - 207 L/F



CL - 208 L/F



CL - 209 L/F



CL - 210 L/F



CL - 211 L/F



CL - 212 L/F



CL - 213 L/F



CL - 214 L/F



CL - 215 L/F



CL - 216 L/F



CL - 217 L/F



CL - 218 L/F



CL - 219 L/F



CL - 221 L/F



CL - 222 L/F



CL - 223 L/F



CL - 224 L/F



CL - 225 L/F



CL - 226 L/F



CL - 228 L/F



CL - 229 L/F



CL - 230 L/F



CL - 231 L/F





CL - 236 L/F



CL - 237 L/F



CL - 238 L/F











. . . . .









# SPECIAL NOTEBOOKS



















































# POWERBANK ORGANISERS







CL - 467



CL - 468



CL - 469



CL - 470















# CORPORATE SETS









CL - 514

CL - 516

43









CL - 523 (WOODEN BOX)









CL - 524 (WOODEN BOX)