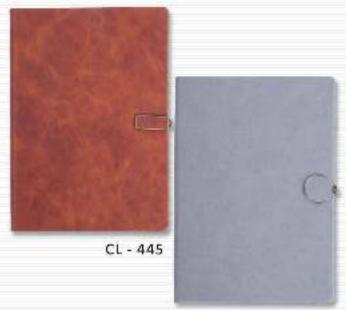

### LEATHER FOAM ITEMS

CL - 202 L/F

CL - 204 L/F

CL - 206 L/F

CL - 207 L/F

CL - 208 L/F

CL - 209 L/F

CL - 210 L/F