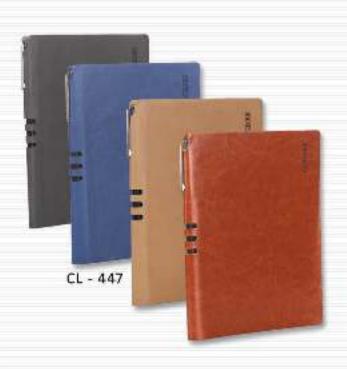

### LEATHER FOAM ITEMS

CL - 202 L/F

CL - 204 L/F

CL - 206 L/F

CL - 207 L/F

CL - 208 L/F

CL - 209 L/F

CL - 210 L/F