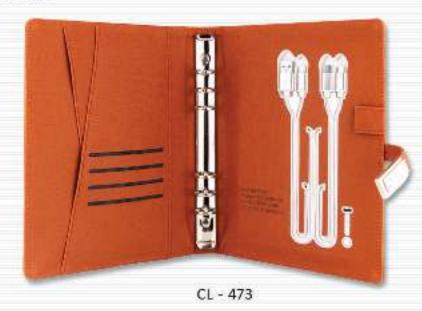

- 165









































CL - 195





17

## ART COVER DIARIES









CL - 210 H/P

















### LEATHER FOAM ITEMS





CL - 202 L/F







CL - 204 L/F



CL - 206 L/F



CL - 207 L/F



CL - 208 L/F



CL - 209 L/F



CL - 210 L/F



CL - 211 L/F



CL - 212 L/F



CL - 213 L/F



CL - 214 L/F



CL - 215 L/F



CL - 216 L/F



CL - 217 L/F



CL - 218 L/F



CL - 219 L/F



CL - 221 L/F



CL - 222 L/F



CL - 223 L/F



CL - 224 L/F



CL - 225 L/F



CL - 226 L/F



CL - 228 L/F



CL - 229 L/F



CL - 230 L/F



CL - 231 L/F





CL - 236 L/F



CL - 237 L/F



CL - 238 L/F











. . . . .









# SPECIAL NOTEBOOKS



















































# POWERBANK ORGANISERS







CL - 467



CL - 468



CL - 469



CL - 470















# CORPORATE SETS









CL - 514

CL - 516

43









CL - 523 (WOODEN BOX)









CL - 524 (WOODEN BOX)