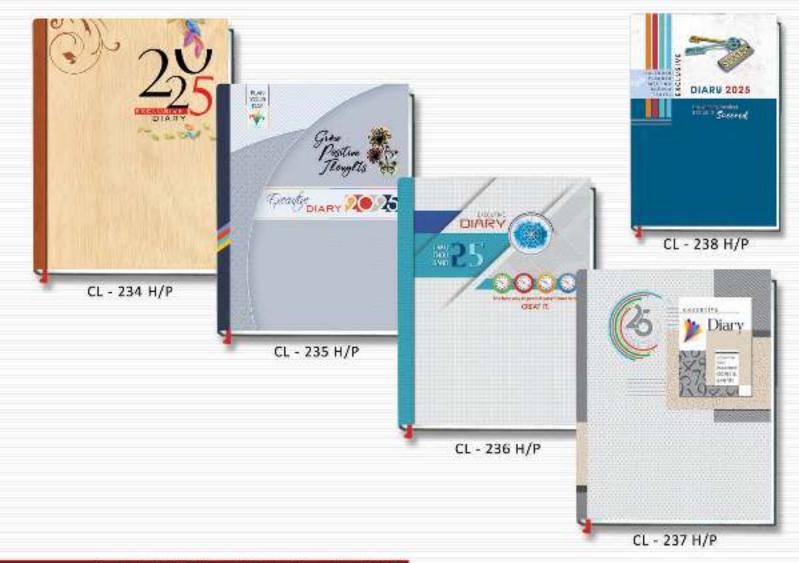

CL - 229 L/F

CL - 230 L/F

CL - 231 L/F

CL - 236 L/F

CL - 237 L/F

CL - 238 L/F

. . . . .