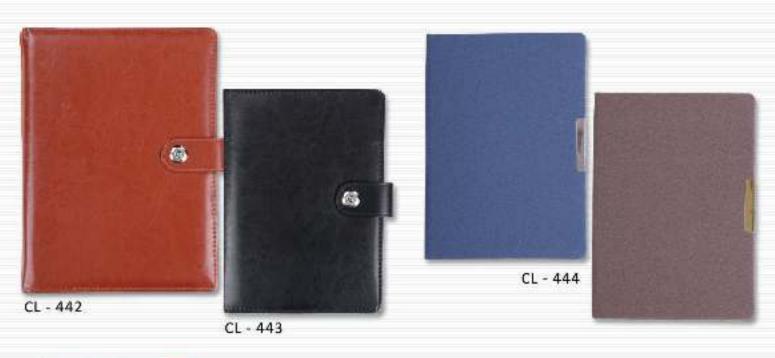

### LEATHER FOAM ITEMS

CL - 202 L/F

CL - 204 L/F

CL - 206 L/F

CL - 207 L/F

CL - 208 L/F

CL - 209 L/F

CL - 210 L/F