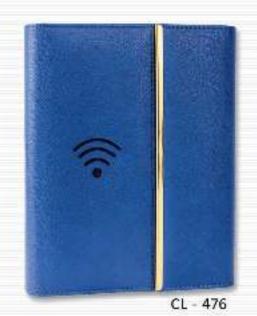

CL - 195





17

## ART COVER DIARIES









CL - 210 H/P

















### LEATHER FOAM ITEMS





CL - 202 L/F







CL - 204 L/F



CL - 206 L/F



CL - 207 L/F



CL - 208 L/F



CL - 209 L/F



CL - 210 L/F



CL - 211 L/F



CL - 212 L/F



CL - 213 L/F



CL - 214 L/F



CL - 215 L/F



CL - 216 L/F



CL - 217 L/F



CL - 218 L/F



CL - 219 L/F



CL - 221 L/F



CL - 222 L/F



CL - 223 L/F



CL - 224 L/F



CL - 225 L/F



CL - 226 L/F



CL - 228 L/F



CL - 229 L/F



CL - 230 L/F



CL - 231 L/F





CL - 236 L/F



CL - 237 L/F



CL - 238 L/F











. . . . .









# SPECIAL NOTEBOOKS



















































# POWERBANK ORGANISERS







CL - 467



CL - 468



CL - 469



CL - 470















# CORPORATE SETS









CL - 514

CL - 516

43









CL - 523 (WOODEN BOX)









CL - 524 (WOODEN BOX)