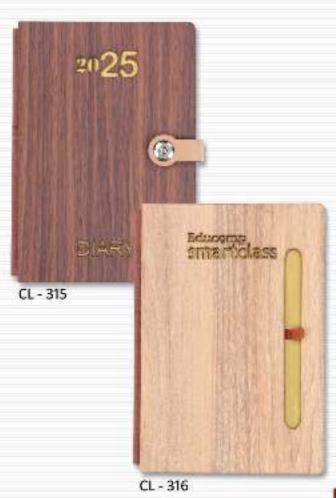

### LEATHER FOAM ITEMS

CL - 202 L/F

CL - 204 L/F

CL - 206 L/F

CL - 207 L/F

CL - 208 L/F

CL - 209 L/F

CL - 210 L/F