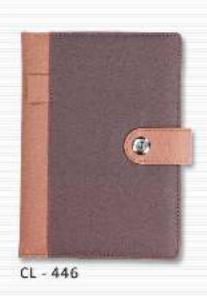

### LEATHER FOAM ITEMS

CL - 202 L/F

CL - 204 L/F

CL - 206 L/F

CL - 207 L/F

CL - 208 L/F

CL - 209 L/F

CL - 210 L/F